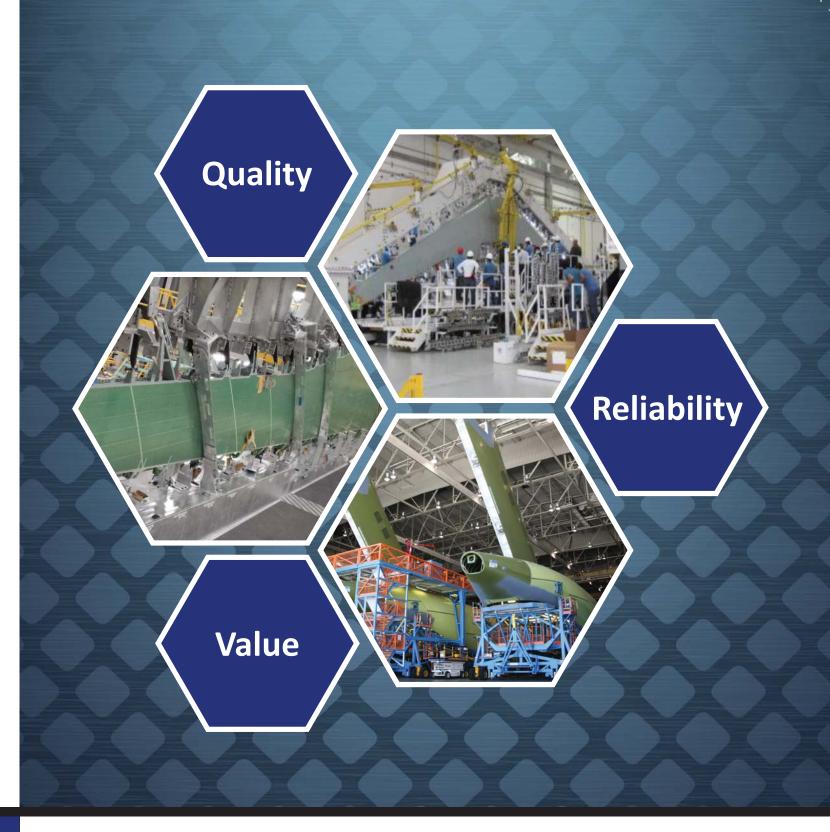

## AEROSPACE AND INDUSTRIAL TOOLING

Since 1968, Record Technology & Development has designed, manufactured and installed a wide range of tools, fixtures and machined parts such as:

- Assembly Jigs & Tooling
- Modular Tooling Systems
- Ground Support Equipment
- Composite Tooling
- Scaffolds
- Lifting Devices
- Transportation Fixtures

< 7+m High x 21+m Long > and install huge jigs

Regardless of size, shape or complexity, our experience and flexible capabilities allow us to respond quickly to our customers' needs.

- Milling & Turning
- TIG & MIG Welding (CWB Certified)
- 3 & 5 Axis machining (CNC)
- Painting
- Climate Controlled Facility
- Work on-site, around the world